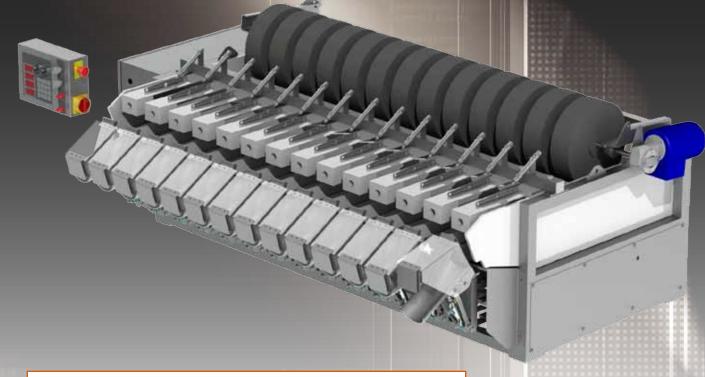

### Specially designed for apples

- Robustly constructed in stainless steel
- Easy access for cleaning
- Gentle rotating brushes prevent bridging across infeed channels
- Simply cleaned
- Fast configuration of target weight
- Fully automatic infeed control
- Automatic taring
- Capable of running with one or more channels disabled
- Automatically controlled feeding system
- Count by weight programme included
- Available with extended weigh-heads for large portions

### NEWTEC

the world leaders

Model 2009A/2014A

**NEWTEC A/S** Staermosegaardsvej 18 DK-5230 Odense M Denmark

T: +45 66 15 84 44 F: +45 66 15 44 39

sales@newtec.com www.newtec.com