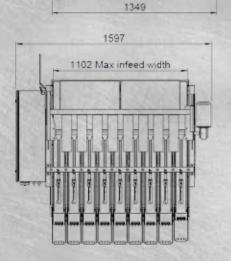

feeding system
- Count by weight programme included
- Available with extended weigh-heads for large portions

### NEWTEC

the world leaders

Model 2009A/2014A

**NEWTEC A/S** Staermosegaardsvej 18 DK-5230 Odense M Denmark

T: +45 66 15 84 44 F: +45 66 15 44 39

sales@newtec.com www.newtec.com

#### **Technical Data**

Air requirement: Min. pressure: 7 Bar/100 psi

Consumption: 150 NI/min

Electrical requirement: Connection: 230/400 VAC +(N)+PE

Total comsumption: 2.5kW

Weight: 350 kg (2009A)

453 kg (2014A)

#### Capacity

Portions per min up to 1.5 kg to 2 kg

2009A Apples 24 20 2014A Apples 40 40

- Low cost of ownership
- **User-friendly control panel**
- Market leading product handling technology
- Combination of speed and accuracy
- **Premium reliability**

#### 2009A



#### 2014A



825