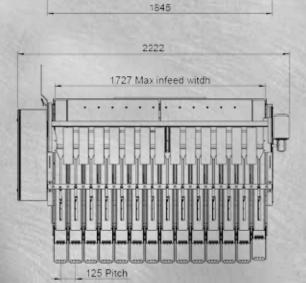

ly controlled feeding system
- Count by weight programme included
- Available with extended weigh-heads for large portions

### NEWTEC

the world leaders

Model 2009A/2014A

**NEWTEC A/S** Staermosegaardsvej 18 DK-5230 Odense M Denmark

T: +45 66 15 84 44 F: +45 66 15 44 39

sales@newtec.com www.newtec.com

#### **Technical Data**

Air requirement: Min. pressure: 7 Bar/100 psi

Consumption: 150 NI/min

Electrical requirement: Connection: 230/400 VAC +(N)+PE

Total comsumption: 2.5kW

Weight: 350 kg (2009A)

453 kg (2014A)

#### Capacity

Portions per min up to 1.5 kg to 2 kg

2009A Apples 24 20 2014A Apples 40 40

- Low cost of ownership
- **User-friendly control panel**
- Market leading product handling technology
- Combination of speed and accuracy
- **Premium reliability**

#### 2009A



#### 2014A



825