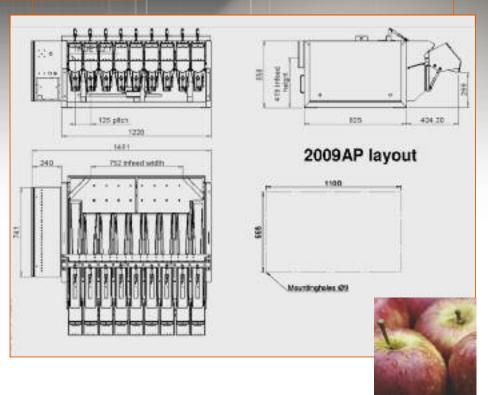

## AP - Series

model 2009AP/2014AP

#### Technical Data

Air requirement:

Min. pressure: 7 Bar/100 psi

Consumption: 150 NL/min

Electrical requirement:

Connection: 230/400 VAC +(N)+PE

Total comsuption 2,5kW

Weight: 355kg (2009AP)

460kg (2014AP)