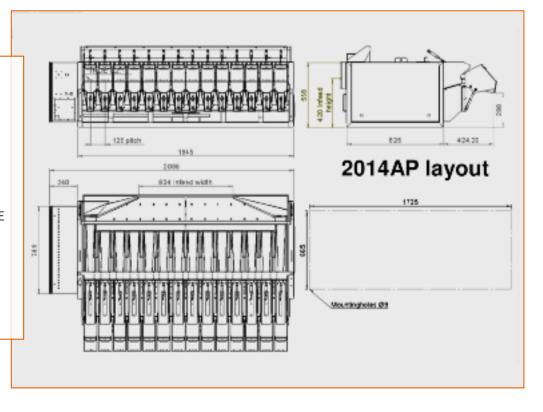

## AP - Series

model 2009AP/2014AP

#### Technical Data

Air requirement:

Min. pressure: 7 Bar/100 psi

Consumption: 150 NL/min

Electrical requirement:

Connection: 230/400 VAC +(N)+PE

Total comsuption 2,5kW

Weight: 355kg (2009AP)

460kg (2014AP)