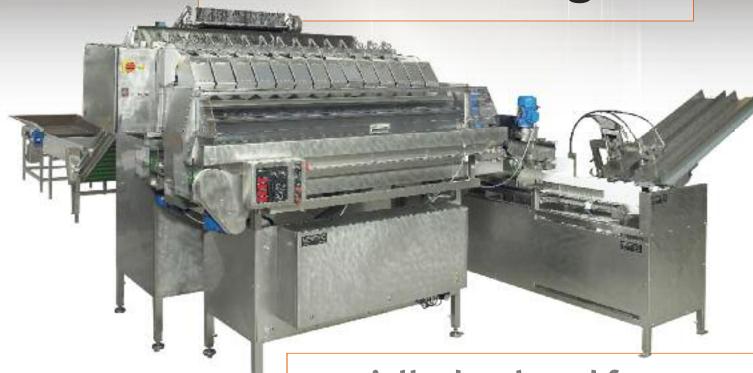

### multi-head weigher

specially developed for apples and pears

#### For apples and pears

- Robustly constructed in stainless steel
- Patented design for gentle handling of delicate products by a unique brush and soft belt system
- Gentle rotating brushes prevent bridging across infeed channels
- Simply cleaned
- Pack weight programming in seconds
- Fully automatic infeed control
- Automatic taring
- Capable of running with one or more channels disabled
- Automatically controlled feeding system
- Count by weight programme included

## AP - Series

model 2009AP/2014AP