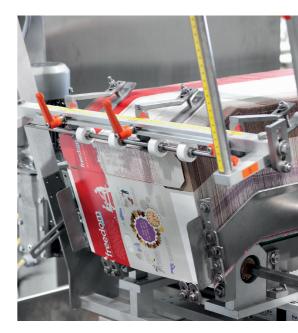

## **Endload Process**

## **Endload Cartoner CAM In Detail**

Viking Masek endload cartoning solutions are carefully designed to match customers' applications based on speed and size-range requirements. The CAM cartoner is a fully servo driven, highly flexible, economical and robust cartoner. The continuous or intermittent motion modes permit compact layouts, simple change-overs and a broad range of applications. Featuring easy change-over, various closure systems and product feeders, our customised solutions ensure guaranteed performance.