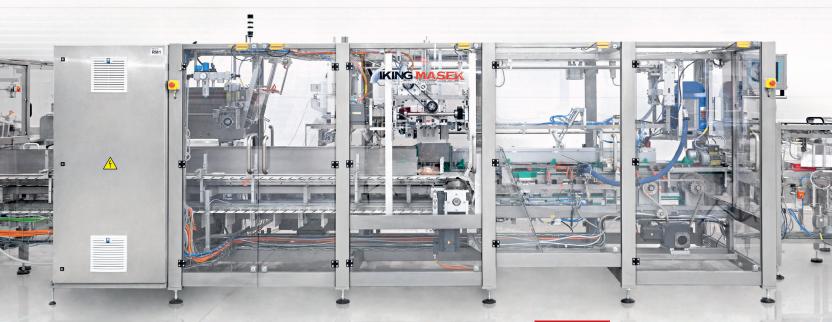

## **Endload Cartoner CAM**

Viking Masek's CAM cartoners are fully servo driven, automatic continuous or intermittent endload cartoners, carefully designed to match specific applications on exact speed and size range requirements. max. speed intermittent continuous 60 240 cpm cpm

## **Endload Cartoner CAM In Detail**

Viking Masek endload cartoning solutions are carefully designed to match customers' applications based on speed and size-range requirements. The CAM cartoner is a fully servo driven, highly flexible, economical and robust cartoner. The continuous or intermittent motion modes permit compact layouts, simple change-overs and a broad range of applications. Featuring easy change-over, various closure systems and product feeders, our customised solutions ensure guaranteed performance.